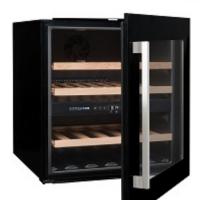

### 2-compartments service wine cabinet 36 bottles\* AVI60CDZA

#### Built-in column

- Cooling system: compressor (air moving system)
- Adjustable temperature range of use: 5°-12°C/12°-20°C
- Black metal external body
- Black PVC inner liner
- 1 reversible glass door, anti-UV treated, 3-layers tempered glass (grey-colored), black piano organic glass frame
- Electronic regulation
- 2 sliding wooden shelves 1 sliding wooden half shelf