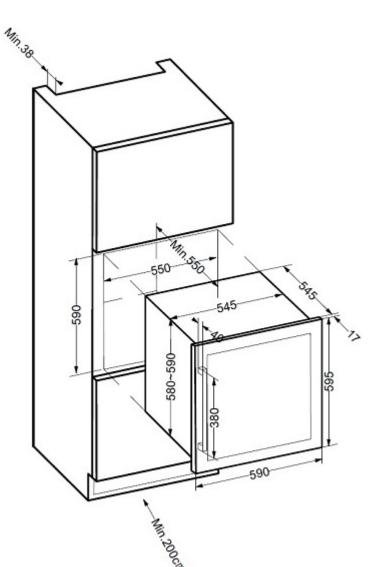

Cabinet that is installed in a **niche for** conventional built-in **oven**, characterized by its standard size: **60 H x 60 W cm**.

Thanks to **door and temperature alarms,** offer the best protection to your bottles of wine. With the **demo mode,** reduce the energy consumption of your appliance. Only display and LED lights are active, ideal for expositions or fairs!