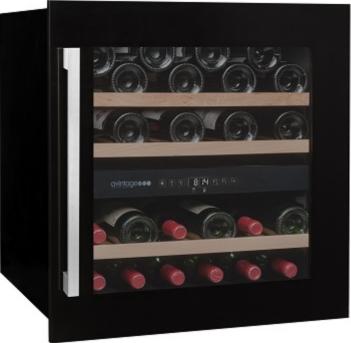

### 2-compartments service wine cabinet 36 bottles\* AVI60CDZA

#### Built-in column

- Cooling system: compressor (air moving system)
- Adjustable temperature range of use: 5°-12°C/12°-20°C
- Black metal external body
- Black PVC inner liner
- 1 reversible glass door, anti-UV treated, 3-layers tempered glass (grey-colored), black piano organic glass frame
- Electronic regulation
- 2 sliding wooden shelves 1 sliding wooden half shelf

#### • Equipments included: 4 adjustable feet (height 1 cm)

White LED lights with ON/OFF switch button Anti-vibration system Winter system Water tray to maintain proper hygrometry Demo mode Thermometer with electronic display (white)